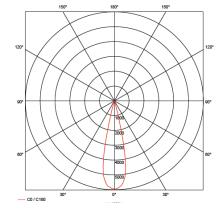

| Cellux 70               | 40361  |
|-------------------------|--------|
|                         |        |
|                         |        |
|                         |        |
| ₩                       |        |
| QR111LP 35-50-75<br>G53 | -100W  |
| 230V-50Hz               | ······ |
| TE<br>C€                | ·····  |
| 4□ 140 x 140 mm         | ······ |
| H=95 mm                 |        |