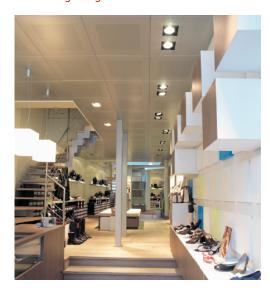

## accent lighting CLIP-IN 90

- Standard colour metallic silver or white. Other colours available on request.
- All lighting modules come with a laser-cut tile in the same finishing as the ceiling.
- Each panel is covered in a foil that is easy to remove in order to prevent any damage.
- Includes suspension for trimless installation in the ceiling.
- Electronic transformer included.
- 🙀 Adjustable.
- Pre-cabled lighting module with plug.
- 600 x 600 mm.
- opening tile 140 x 140 mm.
- Installation height. 95 mm.