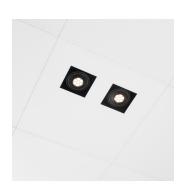

## accent lighting CLIP-IN 90

- Standard colour metallic silver or white. Other colours available on request.
- All lighting modules come with a laser-cut tile in the same finishing as the ceiling.
- Each panel is covered in a foil that is easy to remove in order to prevent any damage.
- Includes suspension for trimless installation in the ceiling.
- Electronic transformer included.
- 🙀 Adjustable.
- Pre-cabled lighting module with plug.
- 600 x 600 mm.
- opening tile 140 x 140 mm.
- Installation height. 95 mm.